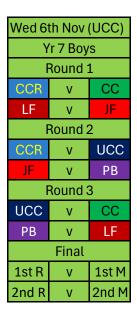

#### Girls B Team Netball

|      | Wed 6th Nov (UCC) |   |     |  |
|------|-------------------|---|-----|--|
|      | Yr 7 and 8 Girls  |   |     |  |
|      | Round 1           |   |     |  |
| /r 7 | CCR               | ٧ | CC  |  |
| /r 7 | РВ                | ٧ | UCC |  |
| /r 8 | CCR V PB          |   |     |  |

|      | Round 2 |   |     |
|------|---------|---|-----|
| Yr 7 | UCC     | ٧ | CCR |
| Yr 7 | РВ      | ٧ | CC  |
| Yr 8 | CC      | ٧ | UCC |

| Round 2   |   |    |  |
|-----------|---|----|--|
| UCC V CCR |   |    |  |
| РВ        | ٧ | CC |  |

| Round 3 |           |               |
|---------|-----------|---------------|
| CC      | ٧         | UCC           |
| CCR     | ٧         | CC            |
| РВ      | ٧         | UCC           |
|         | CC<br>CCR | CC v<br>CCR v |

| Round 3  |   |    |  |
|----------|---|----|--|
| CC v UCC |   |    |  |
| CCR      | ٧ | РВ |  |

| Round 4 |   |     |
|---------|---|-----|
| CCR     | ٧ | РВ  |
| UCC     | ٧ | CCR |
| РВ      | V | CC  |

Yr 7 Yr8 Yr8

| Round 4 |   |     |
|---------|---|-----|
| CCR     | ٧ | РВ  |
| UCC     | ٧ | CCR |
| РВ      | ٧ | CC  |