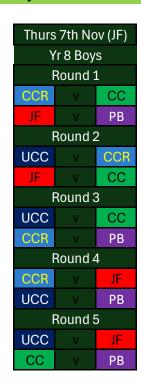

## Thursdays (Yr 8 Boys and Yr 8 Girls)

Thursdays (Yr 9 Boys a

JF

| Yr 8 Boys |  |  |
|-----------|--|--|
| 5th Dec   |  |  |
| UCC v CC  |  |  |
| PB v JF   |  |  |
|           |  |  |

| Yr 8 Girls |   |     |
|------------|---|-----|
| 5th Dec    |   |     |
| v CC       |   |     |
| PB         | V | UCC |

| Yr 9 Boys |   |     |
|-----------|---|-----|
| 5th Dec   |   |     |
| CC        | V | CCR |
| JF v PB   |   |     |

LF

| 12th Dec |   |    |
|----------|---|----|
| CC v CCR |   |    |
| JF       | V | LF |

| 12th Dec |   |    |
|----------|---|----|
| UCC      | V | CC |
| РВ       | V |    |

| 12th Dec |   |     |
|----------|---|-----|
| CCR      | ٧ | UCC |
|          | V |     |

PB

| 19th Dec |   |     |
|----------|---|-----|
| CCR      | V | UCC |
| LF       | V | РВ  |

| 19th Dec |   |    |
|----------|---|----|
| CC       | V | РВ |
| UCC      | V |    |

| 19th Dec |   |    |
|----------|---|----|
| UCC      | ٧ | CC |
| PB       | V | JF |

| Boys Final 9th Jan |   |     |
|--------------------|---|-----|
| TBC                | V | TBC |
|                    | V |     |

| Boys Final 9th Jan |   |  |
|--------------------|---|--|
| TBC v TBC          |   |  |
|                    | V |  |

PB
PB
CC
PB
CC

@ PB