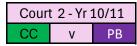

NB - NO Longfield for Yr 9 Boys Football

| Finals |              |     |          |  |  |  |  |
|--------|--------------|-----|----------|--|--|--|--|
|        | 13th Nov     |     |          |  |  |  |  |
| Yr 11  | CC           | V   | PB/JF/LF |  |  |  |  |
| Yr 10  | UCC          | V   | JF       |  |  |  |  |
|        | <b>14</b> th | Nov |          |  |  |  |  |
| Yr 9   | UCC          | V   | JF       |  |  |  |  |
| Yr 8   | UCC          | V   | JF       |  |  |  |  |
| Yr 7   | РВ           | V   | UCC      |  |  |  |  |