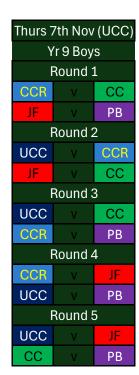

| Yr 9 Boys |   |     |
|-----------|---|-----|
| 5th Dec   |   |     |
| CC        | V | CCR |
| JF v PB   |   |     |

LF

| 12th Dec |   |    |
|----------|---|----|
| CC v CCR |   |    |
| JF       | V | LF |

| 12th Dec |   |    |
|----------|---|----|
| UCC      | V | CC |
| РВ       | V |    |

| 12th Dec |   |     |
|----------|---|-----|
| CCR      | ٧ | UCC |
|          | V |     |

PB

| 19th Dec |   |     |
|----------|---|-----|
| CCR      | V | UCC |
| LF       | V | РВ  |

| 19th Dec |   |    |
|----------|---|----|
| CC       | V | РВ |
| UCC      | V |    |

| 19th Dec |   |    |
|----------|---|----|
| UCC      | ٧ | CC |
| PB       | V | JF |

| Boys Final 9th Jan |   |     |
|--------------------|---|-----|
| TBC                | V | TBC |
|                    | V |     |

| Boys Final 9th Jan |   |  |
|--------------------|---|--|
| TBC v TBC          |   |  |
|                    | V |  |

PB
PB
CC
PB
CC

@ PB