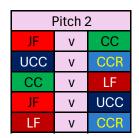

#### Yr 10 - Wed 11th June - John Ferneley

| Pitch 1 |   |     |
|---------|---|-----|
| PB      | V | CCR |
| CC      | V | PB  |
| CCR     | V | CC  |

| Pitch 2 |   |     |
|---------|---|-----|
| UCC     | V | CC  |
| UCC     | V | CCR |
| UCC     | V | PB  |