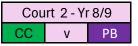

NB - NO Longfield for Yr 9 Boys Football

| Finals |              |     |          |  |  |  |  |
|--------|--------------|-----|----------|--|--|--|--|
|        | 13th Nov     |     |          |  |  |  |  |
| Yr 11  | CC           | V   | PB/JF/LF |  |  |  |  |
| Yr 10  | UCC          | V   | JF       |  |  |  |  |
|        | <b>14</b> th | Nov |          |  |  |  |  |
| Yr 9   | UCC          | V   | JF       |  |  |  |  |
| Yr 8   | UCC          | V   | JF       |  |  |  |  |
| Yr 7   | РВ           | V   | UCC      |  |  |  |  |